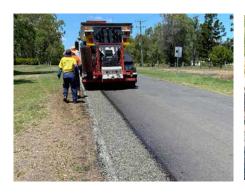

### Multipatcher

The Multipatcher is the trusted name in Road Maintenance plant. Versatility of application makes the Multipatcher a valuable asset in not only routine sheeting and edge repairs, it rapidly deploys to remediate storm damaged pavements over large areas.

It features the unique Venturi distributor that minimises blockage with other special operator safety features including the non-tipping hopper that eliminates height clearance and weight shifting situations.