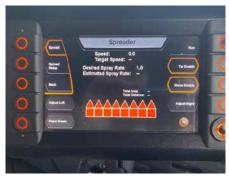

### **BETTER FUNCTIONALITY**

 2.4m width of spray sealing, with easily selected control with 300mm segments or narrow strips.

 Road Maintenance functions are operated safely from cabin.
Operator easily controls function from joystick controller and contol screen.

 Operator interface is set out in a logical layout to provide effortless function control with remote access support options.

 Edge break repairs are a breeze with cabin control of rotary broom stone / spray selection. Operates on both left and right hand side for increased application.