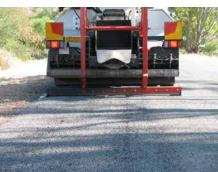

 Road profile correction using full width adjustable screed bar.

 Supreme maintenance support from qualified technicians managed from our Central hub.