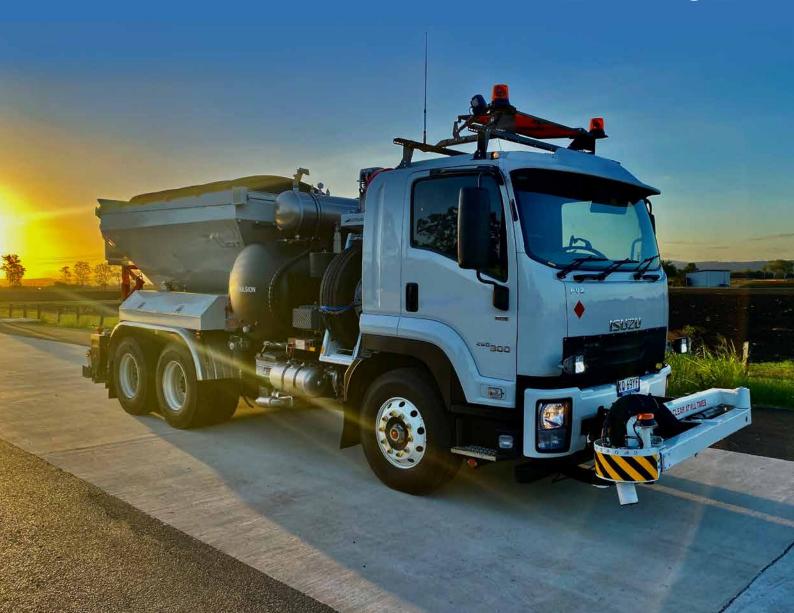

### Multipatcher

The Multipatcher is the trusted name in Road Maintenance plant. Versatility of application makes the Multipatcher a valuable asset in not only routine sheeting and edge repairs, it rapidly deploys to remediate storm damaged pavements over large areas.

It features the unique Venturi distributor that minimises blockage with other special operator safety features including the non-tipping hopper that eliminates height clearance and weight shifting situations.

The front mounted boom allows full visibility whilst driving reducing operator fatigue. Operator controlled rear arrow board and roof signage and high profile warning devices makes the unit very noticable to other approaching road users whilst in operation.