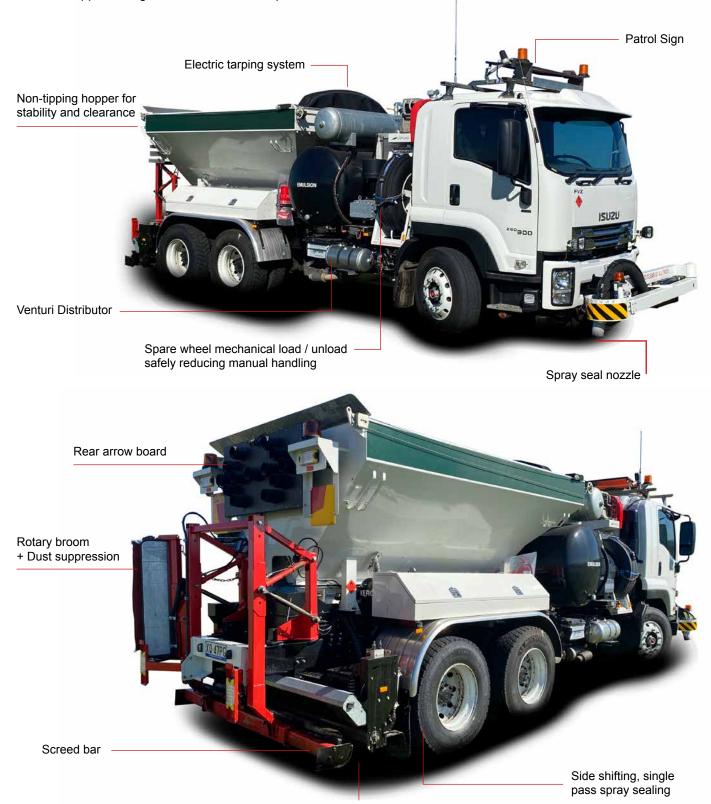

It features the unique Venturi distributor that minimises blockage with other special operator safety features including the non-tipping hopper that eliminates height clearance and weight shifting situations.

The front mounted boom allows full visibility whilst driving reducing operator fatigue. Operator controlled rear arrow board and roof signage and high profile warning devices makes the unit very noticable to other approaching road users whilst in operation.

### **BETTER FUNCTIONALITY**

 2.4m width of spray sealing, with easily selected control with 300mm segments or narrow strips.

 Road Maintenance functions are operated safely from cabin.
Operator easily controls function from joystick controller and contol screen.

 Operator interface is set out in a logical layout to provide effortless function control with remote access support options.

 Edge break repairs are a breeze with cabin control of rotary broom stone / spray selection. Operates on both left and right hand side for increased application.

 Road profile correction using full width adjustable screed bar.

 Supreme maintenance support from qualified technicians managed from our Central hub.