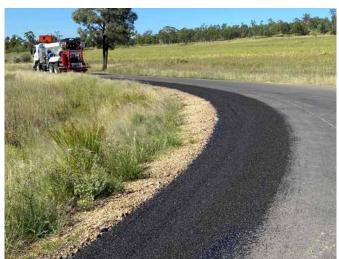

### Multipatcher

The Multipatcher is the trusted name in Road Maintenance plant. Versatility of application makes the Multipatcher a valuable asset in not only routine sheeting and edge repairs, it rapidly deploys to remediate storm damaged pavements over large areas.

 Road profile correction using full width adjustable screed bar.

 Supreme maintenance support from qualified technicians managed from our Central hub.