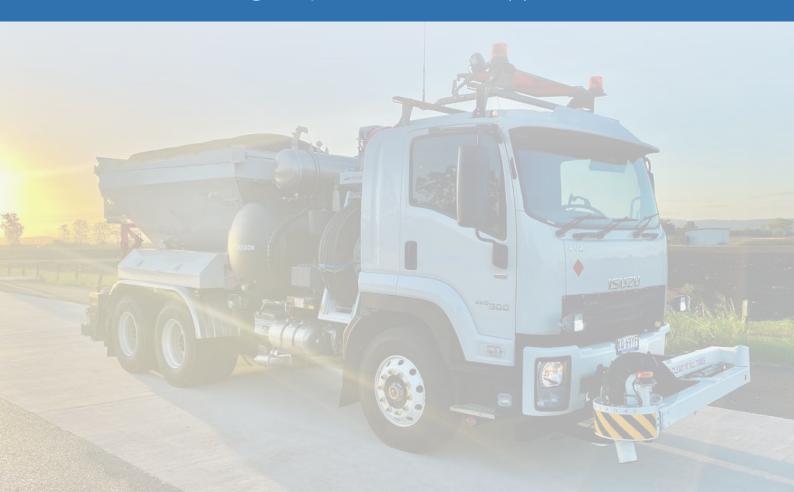

### Multipatcher

The Multipatcher is the trusted name in Road Maintenance plant. Versatility of application makes the Multipatcher a valuable asset in not only routine sheeting and edge repairs, it rapidly deploys to remediate storm damaged pavements over large areas.

It features the unique Venturi distributor that minimises blockage with other special operator safety features including the non-tipping hopper that eliminates height clearance and weight shifting situations.