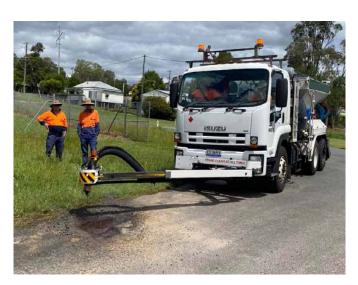

### Multipatcher

The Multipatcher is the trusted name in Road Maintenance plant. Versatility of application makes the Multipatcher a valuable asset in not only routine sheeting and edge repairs, it rapidly deploys to remediate storm damaged pavements over large areas.

It features the unique Venturi distributor that minimises blockage with other special operator safety features including the non-tipping hopper that eliminates height clearance and weight shifting situations.

The front mounted boom allows full visibility whilst driving reducing operator fatigue. Operator controlled rear arrow board and roof signage and high profile warning devices makes the unit very noticable to other approaching road users whilst in operation.

 Operator interface is set out in a logical layout to provide effortless function control with remote access support options.

 Edge break repairs are a breeze with cabin control of rotary broom stone / spray selection. Operates on both left and right hand side for increased application.